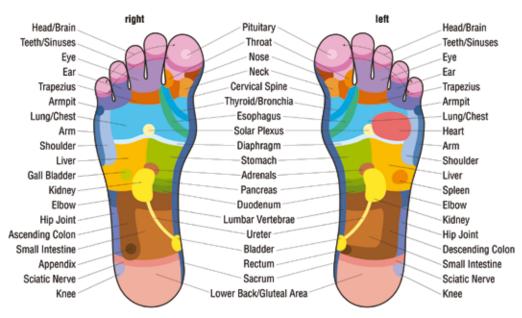

Reflexology L&L

Reflexology is actually a type of healing that goes back to Egyptian times; they believed that as we walk on Earth with our feet we connect with the energies of the Universe.

Reflexologists believe that many ailments that we complain of can be traced back to our lifestyles and that the best way to heal them is through the body itself. As you can see on the image, every part of the foot (both left & right) corresponds to either an area of the body, a gland or an organ.

#### Here are just a few examples of how the body relates to the feet:

- The toes relate to the top of the head, sinuses and teeth.
- The outer foot correlates to your arm and leg joints
- The inner foot curve is associated with the curve of the spine
- The neck is linked to an area near the big toe
- The heel area connects to the tailbone