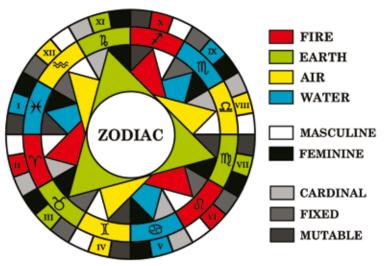

# لهد Zodiac Element Compatibility

 $A^{\rm s}$  well as your star sign, the element under which you were born may have a bearing on your Compatibility with your partner:

Characteristics of your personality are defined by triplicities (what we commonly refer to as the elements) - made up of fire signs, air signs, water signs and earth signs.

Generally fire signs are enthusiastic, air signs are communicators and are intellectual, water signs are emotional, sensitive and intuitive and earth signs are practical and stable. Those that share a strong emphasis with one sign will be highly compatible.

In this area there is a second component to take in to account called quadruplicities, more simply put this is the qualities a person has, they are defined by: 'cardinal' - outgoing, 'fixed' - rigid opinions and 'mutable' - adaptable.

Lastly signs can be positive (will veer towards extroversion) or negative (will veer towards intro-version) and masculine or feminine.

On the next page is a list of element pairs and their likely compatibility.