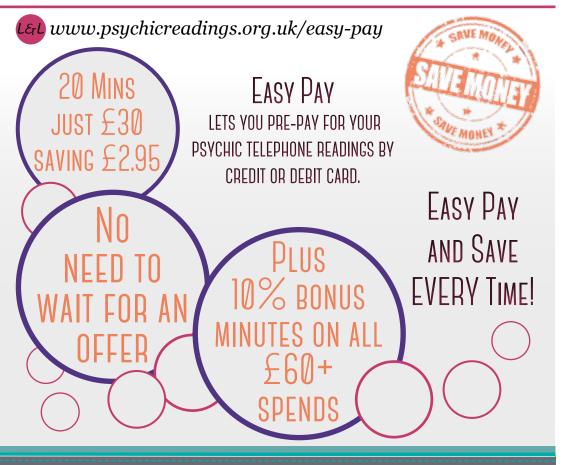

# www.psychicreadings.org.uk

Easy Pay Get Free Minutes!

#### Easy Pay & Save Every Time

A 20 minute reading is only £30, saving £2.95.

Plus 10% Bonus minutes with every purchase of 40+ mins.

Text Ask then your question to 84184

Texts cost £1.50 per reply + standard text rate.